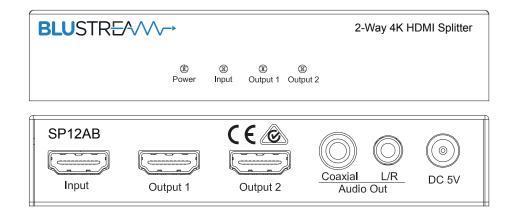

## SP12AB

## Description

Our SP12AB 4K HDMI splitter distributes a single HDMI source to two simultaneous outputs. The unit transmits all HDMI resolutions up to and including 4K. The 2-Way splitter also includes the advanced features of audio breakout and EDID management.